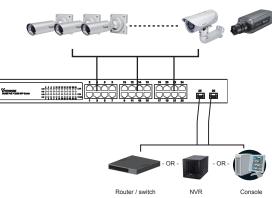

# CONNECTION

### INTRODUCTION

The AW-GET-260A is a 24 port 10/100/1000BaseT unmanaged PoE switch capable of feeding 15.4/30W (56V max. per port) power to Power over Ethernet (PoE) devices. It comes with another 2 GbE SFP ports. The switch is capable of a 380 Watts power budget.