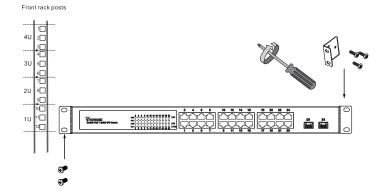

#### 

1. Install the PoE switch in a ventilated and dry place that is free of electromagnetic source, vibration, moisture, and dust.

Rear Panel

2. Make sure the ventilation openings on the switch are not blocked.

3. Use CAT5 or 6 UTP/STP cables.

4. AC input (100~240V/AC, 50~60Hz), for a max. consumption of 380W.